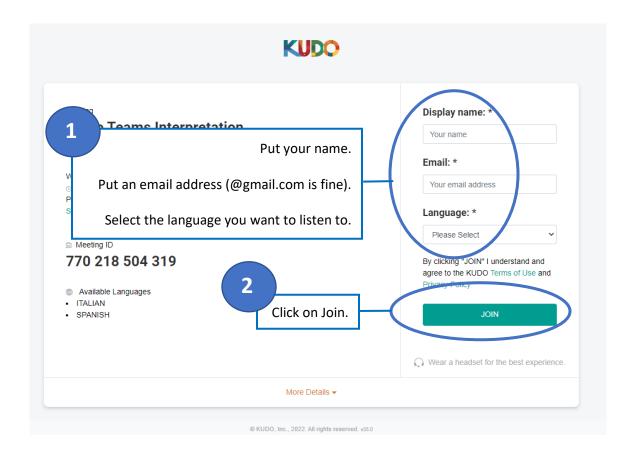

#### INSTRUCTIONS FOR THE SIMULTANEOUS TRANSLATION SERVICE

- 1. To use the simultaneous interpretation service, please click on the KUDO button on the top right corner of the screen.
- 2. If you do not see the KUDO button, you can use the simultaneous interpretation service by opening the following link:

https://live.kudoway.eu/k8/770217674211/join

In this case, you will have two meeting windows open:

#### **Teams meeting**

- Make sure to mute the incoming audio on Teams.
- If you want to speak, unmute your mic on Teams.

**KUDO meeting open in a browser** (please use Google Chrome)