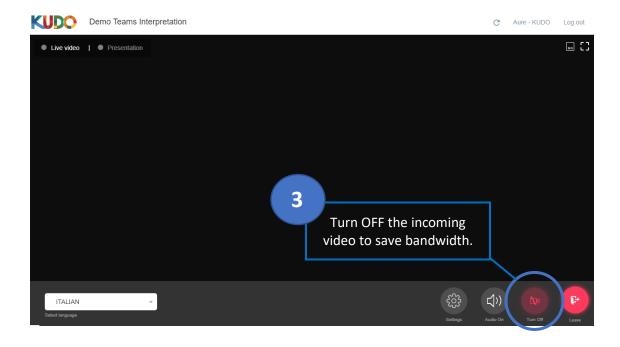

#### **Teams meeting**

- Make sure to mute the incoming audio on Teams.
- If you want to speak, unmute your mic on Teams.

**KUDO meeting open in a browser** (please use Google Chrome)